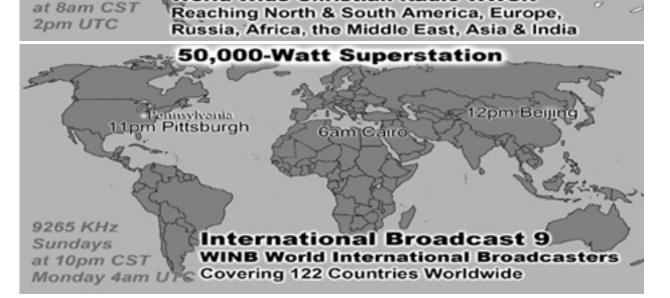

| 0.10%  | 5514          |               | Non-Profit (org)   |
| 16                           | 106   | 0.07%  | 85    | 0.08%  | 2709425       | 1.30%         |                    |
| 17                           | 73    | 0.05%  | 54    | 0.05%  | 135805        | 0.06%         |                    |
| 18                           | 64    | 0.05%  | 62    | 0.06%  | 3627          |               | Singapore          |
| 19                           | 60    | 0.04%  | 57    | 0.05%  | 3443          |               | Sweden             |
| 20                           | 60    | 0.04%  | 50    | 0.04%  | 103669        |               | United Kingdom     |
| 21                           | 43    | 0.03%  | 33    | 0.03%  | 1314          | 0 00%         | Guyana             |

















International Broadcast 8

World Wide Christian Radio WWCR

15.825 MHz

Sundays