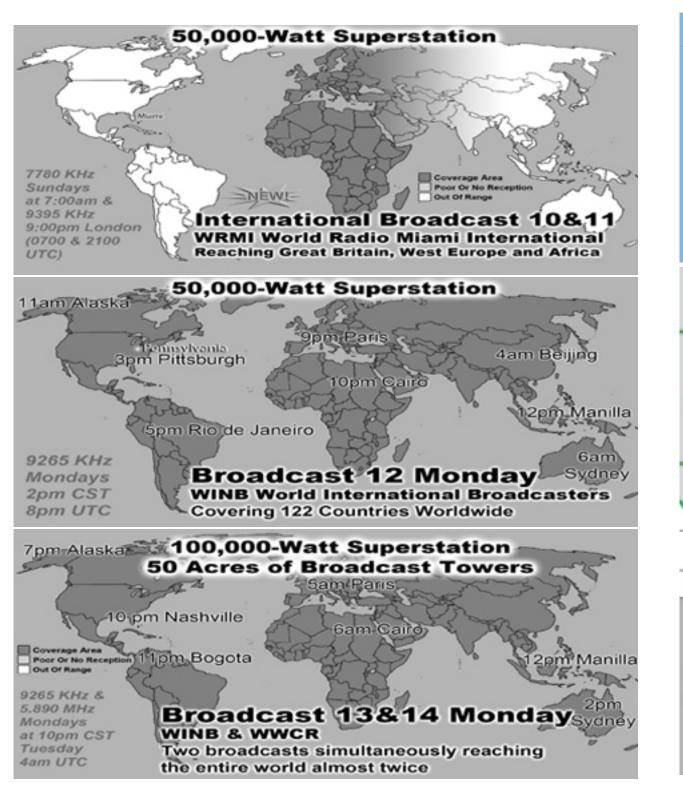

Student EVANGELISTS: Jordan Brewer & Craft Martin (214-821-2123)WORLDWIDE RADIO

BROADCAST Kelly Lawson (214-552-3206)

**SONG LEADERS**: Ken Thompson, Kyle Nix, Eddie Frazier or J.D. Nall (214-821-2123)

TEXAS PRISON & COUNTY JAIL CHAPLAIN: Eddie Frazier (214-282-0518)

International Broadcast 8

World Wide Christian Radio WWCR

15.825 MHz

Sundays