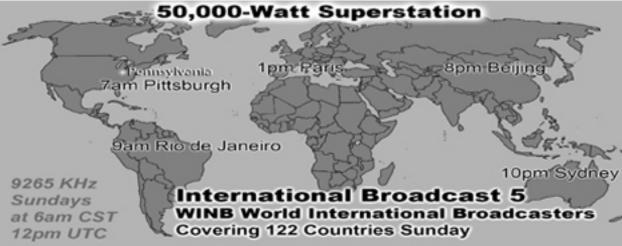

115   | 0.10%  | 5514          |               | Non-Profit (org)   |
| 16                           | 106   | 0.07%  | 85    | 0.08%  | 2709425       | 1.30%         |                    |
| 17                           | 73    | 0.05%  | 54    | 0.05%  | 135805        | 0.06%         |                    |
| 18                           | 64    | 0.05%  | 62    | 0.06%  | 3627          |               | Singapore          |
| 19                           | 60    | 0.04%  | 57    | 0.05%  | 3443          |               | Sweden             |
| 20                           | 60    | 0.04%  | 50    | 0.04%  | 103669        |               | United Kingdom     |
| 21                           | 43    | 0.03%  | 33    | 0.03%  | 1314          | 0 00%         | Guyana             |

















International Broadcast 8

World Wide Christian Radio WWCR

15.825 MHz

Sundays