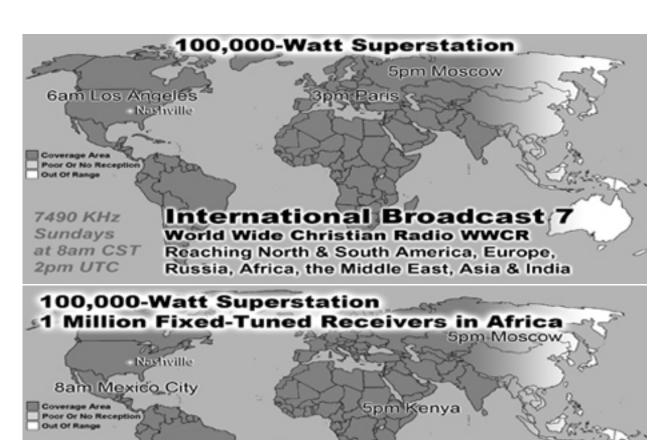

| 0.10%  | 5514          |               | Non-Profit (org)   |
| 16                           | 106   | 0.07%  | 85    | 0.08%  | 2709425       | 1.30%         |                    |
| 17                           | 73    | 0.05%  | 54    | 0.05%  | 135805        | 0.06%         |                    |
| 18                           | 64    | 0.05%  | 62    | 0.06%  | 3627          |               | Singapore          |
| 19                           | 60    | 0.04%  | 57    | 0.05%  | 3443          |               | Sweden             |
| 20                           | 60    | 0.04%  | 50    | 0.04%  | 103669        |               | United Kingdom     |
| 21                           | 43    | 0.03%  | 33    | 0.03%  | 1314          | 0 00%         | Guyana             |

















International Broadcast 8

World Wide Christian Radio WWCR

15.825 MHz

Sundays