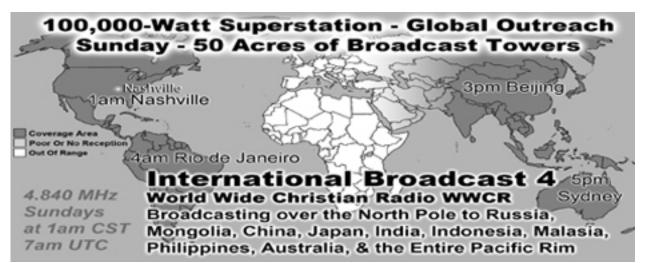

| 115   | 0.10%  | 5514          |               | Non-Profit (org)   |
| 16                           | 106   | 0.07%  | 85    | 0.08%  | 2709425       | 1.30%         |                    |
| 17                           | 73    | 0.05%  | 54    | 0.05%  | 135805        | 0.06%         |                    |
| 18                           | 64    | 0.05%  | 62    | 0.06%  | 3627          |               | Singapore          |
| 19                           | 60    | 0.04%  | 57    | 0.05%  | 3443          |               | Sweden             |
| 20                           | 60    | 0.04%  | 50    | 0.04%  | 103669        |               | United Kingdom     |
| 21                           | 43    | 0.03%  | 33    | 0.03%  | 1314          | 0 00%         | Guyana             |

















International Broadcast 8

World Wide Christian Radio WWCR

15.825 MHz

Sundays