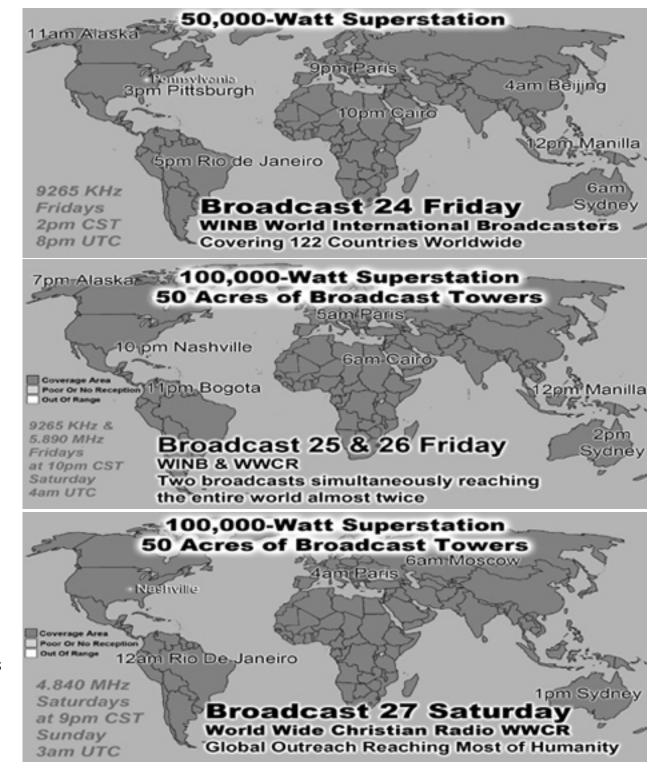

Student EVANGELISTS: Jordan Brewer & Craft Martin (214-821-2123)WORLDWIDE RADIO

BROADCAST Kelly Lawson (214-552-3206)

**SONG LEADERS**: Ken Thompson, Kyle Nix, Eddie Frazier or J.D. Nall (214-821-2123)

TEXAS PRISON & COUNTY JAIL CHAPLAIN: Eddie Frazier (214-282-0518)

International Broadcast 8

World Wide Christian Radio WWCR

15.825 MHz

Sundays