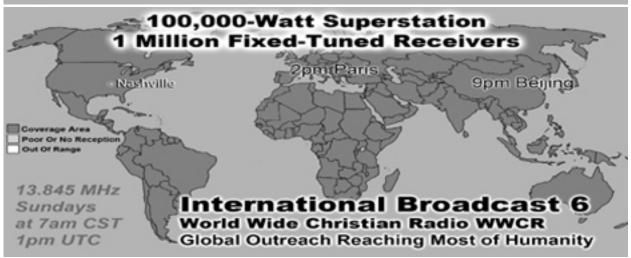

15   | 0.10%  | 5514          |               | Non-Profit (org)   |
| 16                           | 106   | 0.07%  | 85    | 0.08%  | 2709425       | 1.30%         |                    |
| 17                           | 73    | 0.05%  | 54    | 0.05%  | 135805        | 0.06%         |                    |
| 18                           | 64    | 0.05%  | 62    | 0.06%  | 3627          |               | Singapore          |
| 19                           | 60    | 0.04%  | 57    | 0.05%  | 3443          |               | Sweden             |
| 20                           | 60    | 0.04%  | 50    | 0.04%  | 103669        |               | United Kingdom     |
| 21                           | 43    | 0.03%  | 33    | 0.03%  | 1314          | 0 00%         | Guyana             |

















International Broadcast 8

World Wide Christian Radio WWCR

15.825 MHz

Sundays