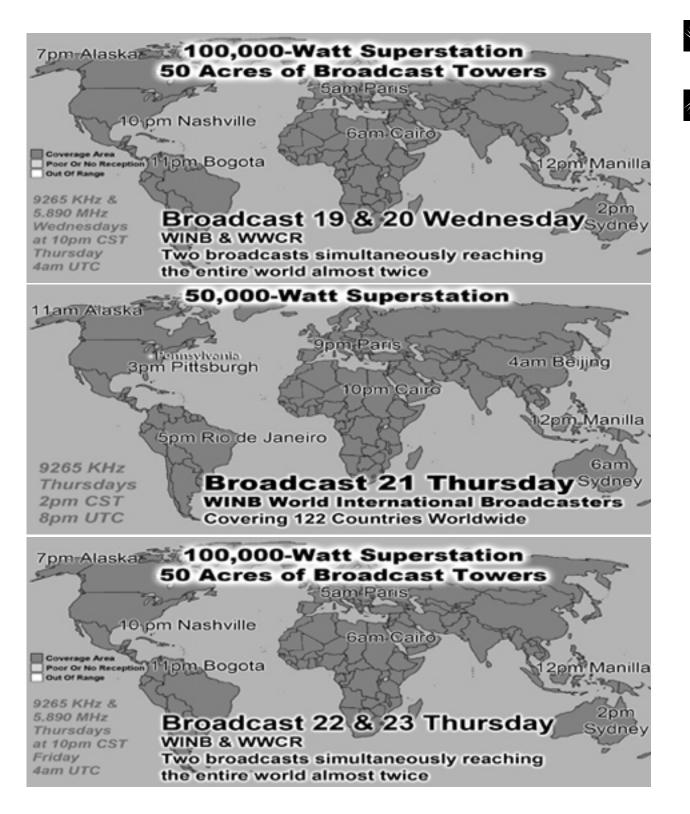

Student EVANGELISTS: Jordan Brewer & Craft Martin (214-821-2123)WORLDWIDE RADIO

BROADCAST Kelly Lawson (214-552-3206)

**SONG LEADERS**: Ken Thompson, Kyle Nix, Eddie Frazier or J.D. Nall (214-821-2123)

TEXAS PRISON & COUNTY JAIL CHAPLAIN: Eddie Frazier (214-282-0518)

International Broadcast 8

World Wide Christian Radio WWCR

15.825 MHz

Sundays