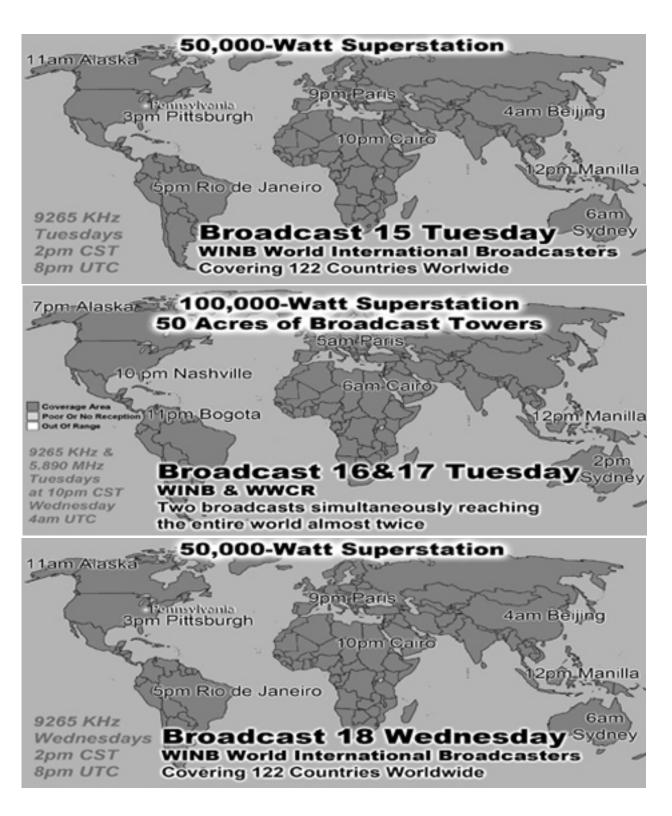

Student EVANGELISTS: Jordan Brewer & Craft Martin (214-821-2123)WORLDWIDE RADIO

BROADCAST Kelly Lawson (214-552-3206)

**SONG LEADERS**: Ken Thompson, Kyle Nix, Eddie Frazier or J.D. Nall (214-821-2123)

TEXAS PRISON & COUNTY JAIL CHAPLAIN: Eddie Frazier (214-282-0518)

International Broadcast 8

World Wide Christian Radio WWCR

15.825 MHz

Sundays